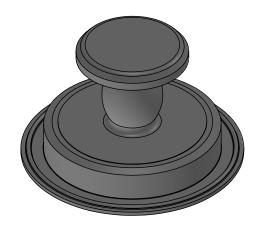

## Replacement Diaphragm for:

OEM Part = PE20

Drawn

Checked

Material: EPDM with Parylene-N Coating Used on Radial Diaphragm Valve

Date

3-2-2023

| Ol lo olto G                       |  |  |
|------------------------------------|--|--|
| Complies with CFR 177.2600         |  |  |
| and Conforms to                    |  |  |
| USP Class VI Biological Reactivity |  |  |

Name

HiP

Tests Section #87 and #88

DD20-EXRD-A

lRev

Size FOOT PRINT DIMENSIONS

FILE NAME: 1500A0002-BASIC-DD20

**SCALE: 1:2** UNITS: mm Sheet 1 of 1