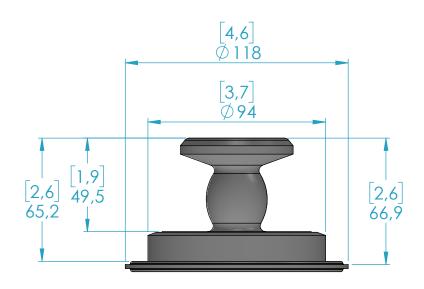

Name

HiP

Tests Section #87 and #88

DD20-EXRD-A

lRev

Size FOOT PRINT DIMENSIONS

FILE NAME: 1500A0002-BASIC-DD20

**SCALE: 1:2** UNITS: mm Sheet 1 of 1